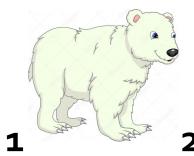

## 1) Look up some pictures to help you create #1 Cartoon version, #2 realistic version, #3 position of animal, #4 a close up of the face #5 Ceramic Version

Your Animal can be: your spirit animal, a hybrid, a fictional animal or one you have invented.

## **EXAMPLE**

- 1)Sketch your animal. What position will the animal be in?
- 2) Sketch the breakdown of **ALL** the parts.
- 3) )How many Pinch Pots will you use?#\_\_4\_
- 4) List other parts/details your animal will have. Legs? Ears? Snout? Tail? What other forms will you use? Pinch pots? Cylinders? Coils?
- 1)\_\_\_\_Snout\_\_\_\_ Form\_\_\_cylinder\_\_\_
- 2)\_\_\_\_4\_Limbs\_\_ Form\_\_\_cylinders\_
- 3)\_\_\_\_2 Ears\_\_\_ Form\_\_\_triangles\_
- 4)\_\_\_\_\_ Form\_\_\_\_
- 5)\_\_\_\_\_ Form\_\_\_\_
- 6)\_\_\_\_\_Form\_\_\_\_
- 5) What texture will it have? Fur?Feathers? Direction of growth? Depth ?Length? Straight? Curved?