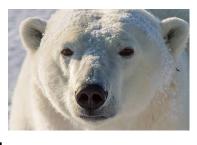

## 1) Look up some pictures to help you create #1 Cartoon version, #2 realistic version, #3 position of animal, #4 a close up of the face #5 Ceramic Version

Your Animal can be: your spirit animal, a hybrid, a fictional animal or one you have invented.