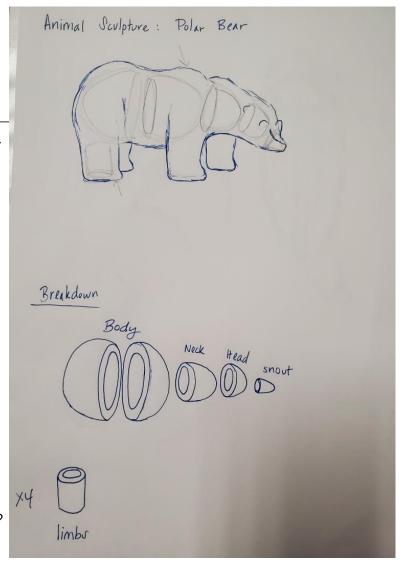

## **EXAMPLE**

- 1)Sketch your animal. What position will the animal be in?
- 2) Sketch the breakdown of **ALL** the parts.
- 3) )How many Pinch Pots will you use?#\_\_4\_
- 4) List other parts/details your animal will have. Legs? Ears? Snout? Tail? What other forms will you use? Pinch pots? Cylinders? Coils?
- 1)\_\_\_\_Snout\_\_\_\_ Form\_\_\_cylinder\_\_\_
- 2)\_\_\_\_4\_Limbs\_\_ Form\_\_\_cylinders\_
- 3)\_\_\_\_2 Ears\_\_\_ Form\_\_\_triangles\_
- 4)\_\_\_\_\_ Form\_\_\_\_
- 5)\_\_\_\_\_ Form\_\_\_\_
- 6)\_\_\_\_\_Form\_\_\_\_
- 5) What texture will it have? Fur?Feathers? Direction of growth? Depth ?Length? Straight? Curved?