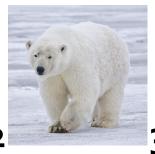

## 1) Look up some pictures to help you create #1 Cartoon version, #2 realistic version, #3 position of animal, #4 a close up of the face #5 Ceramic Version

Your Animal can be: your spirit animal, a hybrid, a fictional animal or one you have invented.