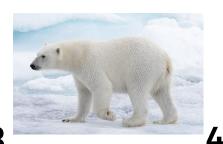

## 1) Look up some pictures to help you create #1 Cartoon version, #2 realistic version, #3 position of animal, #4 a close up of the face #5 Ceramic Version

Your Animal can be: your spirit animal, a hybrid, a fictional animal or one you have invented.